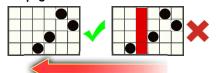

# REGULILE JOCULUI

4096 de modalități de câștig

Toate simboluri plătesc de la stânga-la-dreapta sau de la dreapta-la-stânga pe role adiacente, începând de la prima rolă din stânga sau din dreapta.

6 - 4005 - 200 4 - 60 3 - 15