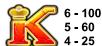

# REGULILE JOCULUI

4096 de modalități de câștig

Toate simboluri plătesc de la stânga-la-dreapta sau de la dreapta-la-stânga pe role adiacente, începând de la prima rolă din stânga sau din dreapta.

6 - 4005 - 200 4 - 60 3 - 15

6 - 2505 - 120 4 - 50

6 - 805 - 45