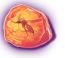

# REGULILE JOCULUI

4096 de modalități de câștig

Toate simboluri plătesc de la stânga-la-dreapta sau de la dreapta-la-stânga pe role adiacente, începând de la prima rolă din stânga sau din dreapta.

6 - 4005 - 200 4 - 60 3 - 15