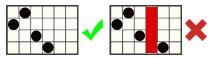

# REGULILE JOCULUI

4096 de modalități de câștig

Toate simboluri plătesc de la stânga-la-dreapta sau de la dreapta-la-stânga pe role adiacente, începând de la prima rolă din stânga sau din dreapta.

6 - 4005 - 200 4 - 60 3 - 15