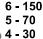

# REGULILE JOCULUI

4096 de modalități de câștig

Toate simboluri plătesc de la stânga-la-dreapta sau de la dreapta-la-stânga pe role adiacente, începând de la prima rolă din stânga sau din dreapta.

6 - 4005 - 200 4 - 60 3 - 15

6 - 2505 - 120 4 - 50

6 - 805 - 45