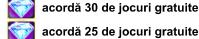

20 sau mai multe 🛜 acordă 250 de jocuri gratuite

| 19 | acordă 100 de jocuri gratuite | 14 |
|----|-------------------------------|----|
| 18 | acordă 80 de jocuri gratuite  | 13 |
| 17 | acordă 50 de jocuri gratuite  | 12 |
|    | 10 4                          |    |

acordă 45 de jocuri gratuite acordă 40 de jocuri gratuite acordă 35 de jocuri gratuite

acordă 20 de jocuri gratuite acordă 15 jocuri gratuite

Fiecare câștig din jocurile gratuite este multiplicat aleatoriu cu 2x, 3x sau 4x Poți câștiga alte jocuri gratuite în timpul jocurilor gratuite, cu aceleași reguli ca în jocul de bază. Nu există limite!