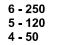

# REGULILE JOCULUI

4096 de modalități de câștig





Toate simboluri plătesc de la stânga-la-dreapta sau de la dreapta-la-stânga pe role adiacente, începând de la prima rolă din stânga sau din dreapta.







6 - 4005 - 200 4 - 60 3 - 15



6 - 2505 - 120 4 - 50























6 - 805 - 45





#### REGULILE JOCULUI

Acest simbol este WILD şi înlocuieşte toate simbolurile, exceptând SCATTER. Simbolul WILD apare pe rolele 2, 3, 4 și 5.



Acest simbol este SCATTER și apare grupat pe toate rolele. 10 sau mai multe simboluri SCATTER oriunde pe role declansează RUNDA DE JOCURI GRATUITE.



20 sau mai multe 🛜 acordă 250 de jocuri gratuite

| 19 | acordă 100 de jocuri gratuite | 14 |
|----|-------------------------------|----|
| 18 | acordă 80 de jocuri gratuite  | 13 |
| 17 | acordă 50 de jocuri gratuite  | 12 |
|    | 10 4                          |    |

acordă 45 de jocuri gratuite acordă 40 de jocuri gratuite acordă 35 de jocuri gratuite



acordă 20 de jocuri gratuite acordă 15 jocuri gratuite

Fiecare câștig din jocurile gratuite este multip