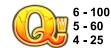

# REGULILE JOCULUI

4096 de modalități de câștig

Toate simboluri plătesc de la stânga-la-dreapta sau de la dreapta-la-stânga pe role adiacente, începând de la prima rolă din stânga sau din dreapta.

6 - 4005 - 200 4 - 60 3 - 15

6 - 2505 - 120 4 - 50

6 - 805 - 45