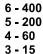

# REGULILE JOCULUI

4096 de modalități de câștig

Toate simboluri plătesc de la stânga-la-dreapta sau de la dreapta-la-stânga pe role adiacente, începând de la prima rolă din stânga sau din dreapta.

6 - 4005 - 200 4 - 60 3 - 15

6 - 2505 - 120 4 - 50

6 - 805 - 45