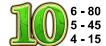

# REGULILE JOCULUI

4096 de modalități de câștig

Toate simboluri plătesc de la stânga-la-dreapta sau de la dreapta-la-stânga pe role adiacente, începând de la prima rolă din stânga sau din dreapta.

6 - 4005 - 200 4 - 60 3 - 15

6 - 2505 - 120 4 - 50

6 - 805 - 45