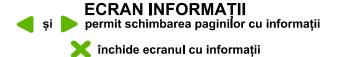

# INTERFAȚA DE BAZĂ A JOCULUI

deschide meniul de SETĂRI care conține setări ce afectează modul în care rulează jocul.

pornește/oprește sunetul și muzica

deschide pagina cu Informații

Câmpurile CREDIT și MIZĂ arată soldul curent și miza totală. Apasă pe aceste câmpuri pentru a schimba afișarea valorilor în fise sau cash.