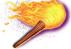

20 sau mai multe 🛜 acordă 250 de jocuri gratuite

| 19 | acordă 100 de jocuri gratuite | 14 |
|----|-------------------------------|----|
| 18 | acordă 80 de jocuri gratuite  | 13 |
| 17 | acordă 50 de jocuri gratuite  | 12 |
|    | 10 4                          |    |

acordă 45 de jocuri gratuite acordă 40 de jocuri gratuite acordă 35 de jocuri gratuite

acordă 20 de jocuri gratuite acordă 15 jocuri gratuite

Fiecare câștig din jocurile gratuite este multiplicat aleatoriu cu 2x, 3x sau 4x Poți câștiga alte jocuri gratuite în timpul jocurilor gratuite, cu aceleași reguli ca în jocul de bază. Nu există limite!